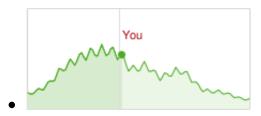

# **Your Analysis (Vertical line = Average)**

You scored 0% on **Masculine**, higher than 3% of your peers.

You scored 43% on **Feminine**, higher than 53% of your peers.