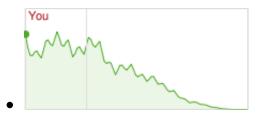

# **Your Analysis (Vertical line = Average)**

You scored 0% on **Masculine**, higher than 3% of your peers.

You scored 43% on **Feminine**, higher than 53% of your peers.